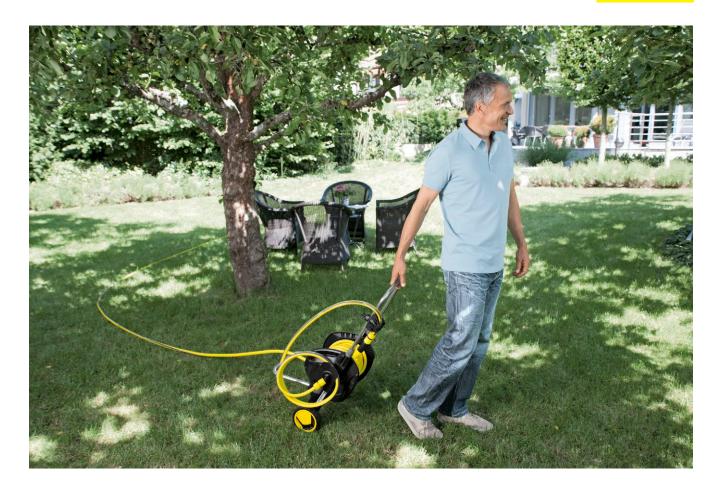

## Hose trolley HT 4.520 Kit 1/2

Very mobile hose trolley with storage hook and accessories holder. With height-adjustable push fork, angled connection adapter, free-running crank handle and sophisticated folding function.

## Hose trolley HT 4.520 Kit 1/2

- Open hook to store short working hose
- Accessory holder for spray guns and lances
- Angled external connection
- Easy folding mechanism for compact storage
- Height-adjustable handle
- Large wheels with profile
- Angled external connection prevents the working hose from kinking or twisting
- Fixation of hose ends
- Free-running crank handle