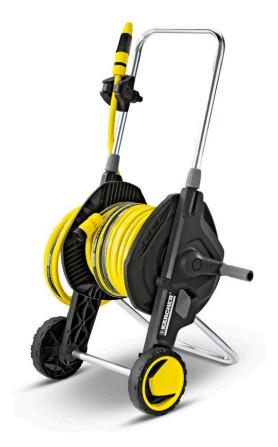

## Hose trolley HT 4.520 Kit 1/2

Very mobile hose trolley with storage hook and accessories holder. With height-adjustable push fork, angled connection adapter, free-running crank handle and sophisticated folding function.

## Hose trolley HT 4.520 Kit 1/2

- Open hook to store short working hose
- Accessory holder for spray guns and lances
- Angled external connection
- Easy folding mechanism for compact storage
- Height-adjustable handle
- Large wheels with profile
- Angled external connection prevents the working hose from kinking or twisting
- Fixation of hose ends
- Free-running crank handle